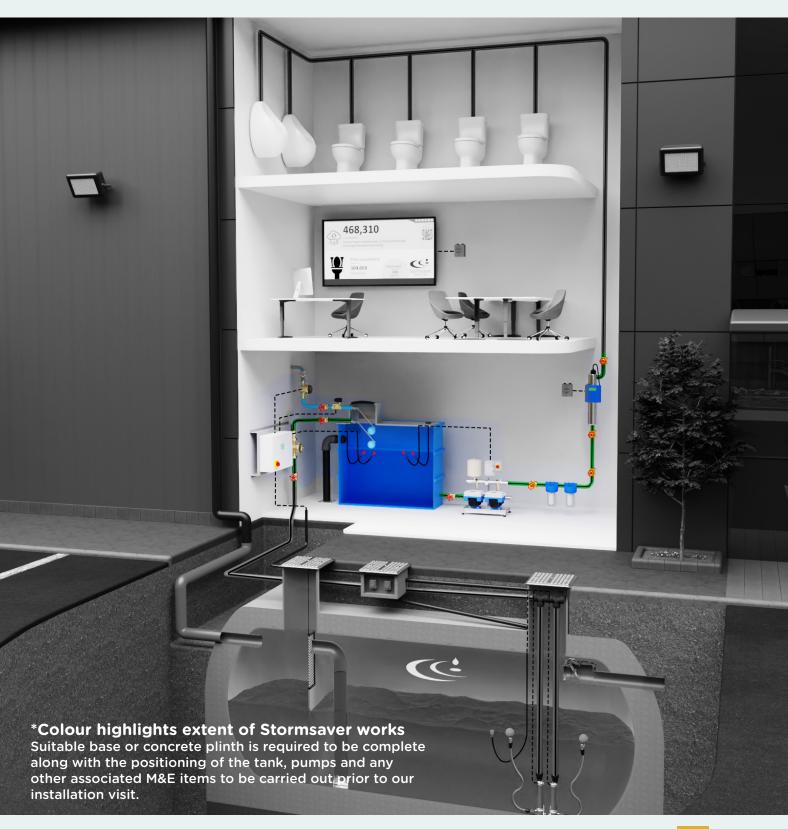

## **Option A Information**

Option A includes associated mechanical and electrical works within the plant room.

Water Reuse Specialists T: 01636 815 254 W: www.stormsaver.com