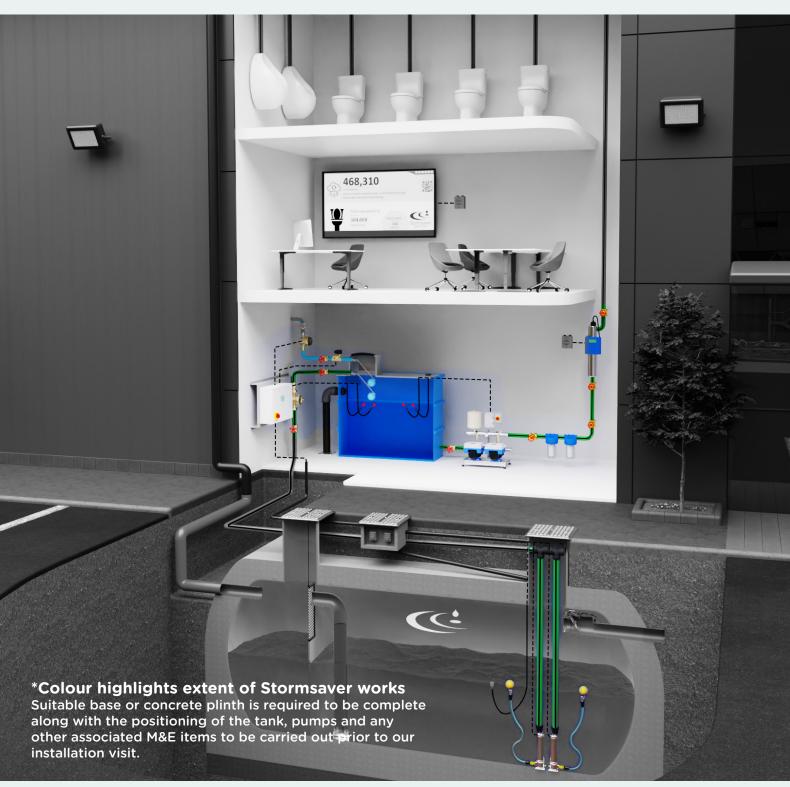

### **Option B Information**

Option B includes associated mechanical and electrical works within the plant room. Option B also includes the installation of associated pipe work and submersible pumps within the main storage tank.