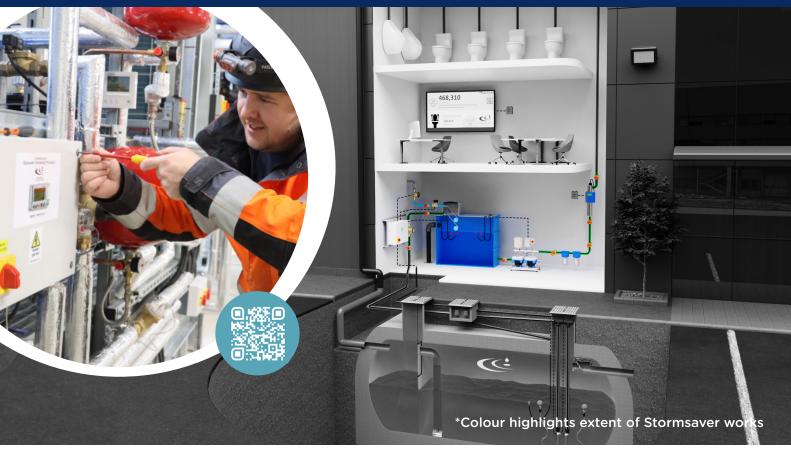

#### What does our Installation Service include?

- Stormsaver will install the pump, UV, cotton filters and final connections to the control panel.
- We will supply and install the required interconnecting pipework (Mapress fittings) and wiring between components within the 5 metre area.
- Installation of the M&E equipment, all located within the same room (maximum of 5 metres distance between components).
- We will provide a full commissioning report.

## **Option A Information**

Option A includes associated mechanical and electrical works within the plant room.

Water Reuse Specialists T: 01636 815 254 W: www.stormsaver.com